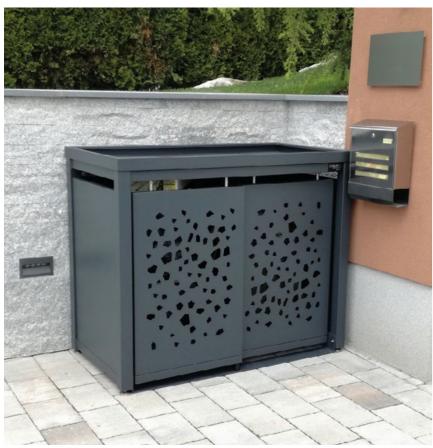

### StyleOUT® QUBIS

**STYLEOUT® 4x120** 265 x 74 x 114 cm

129 90 287 STYLEOUT® 4x240

287 x 90 x 129 cm