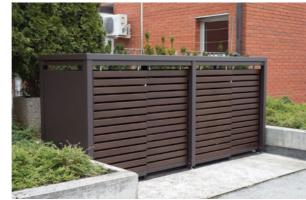

, what can we do if plastic waste bins mar all the effort we put into our garden? The StyleOUT<sup>®</sup> waste bin enclosures are designed to discreetly obscures the waste bins and also prevent them from smelling.

You can choose between four models and available sizes for 120- and 240-litre rubbish bins. Give your house the final touch by choosing the colour of the waste bin enclosure that perfectly matches the rest of your garden.

## **TIDY UP YOUR GARDEN** WITH STYLEOUT® WASTE BIN **ENCLOSURES!**

- If you also plant the roof, they are a nice addition to your already beautifully landscaped garden.

### NEAT STORAGE OF WASTE BINS







### INTEGRATED WATER DRAINAGE

METAL STRUCTURE

SLIDING DOOR





### CXDUKIN<sup>®</sup> 5

#### ADJUSTABLE TO UNEVEN GROUND







# StyleOUT®















# StyleOUT<sup>®</sup> – DIMENSIONS



**STYLEOUT® 2x120** 135 x 74 x 114 cm



**STYLEOUT® 2x240** 145 x 90 x 129 cm

### StyleOUT<sup>®</sup> BLANK





**STYLEOUT® 3x120** 196 x 74 x 114 cm



**STYLEOUT® 3x240** 212 x 90 x 129 cm

### StyleOUT® QUBIS





**STYLEOUT® 4x120** 265 x 74 x 114 cm

129 90 287 STYLEOUT® 4x240

287 x 90 x 129 cm

# StyleOUT<sup>®</sup> – MODELS

### StyleOUT® LINIS



### StyleOUT® TOMO



COUKIN<sup>®</sup> 9





## ACCESSORIES









Sliding door at the back as well

Back plate and/or sides made from aluminium slats

Lock

Lifting roof

# Barve

# Customize the waste enclosure.

Scan the QR Code and open the configurator.

RAL 9006 RAL 9007

STANDARD COLOURS

RAL 7016 Anthracite grey





White aluminum



Grey aluminium



Grey-brown

Colour o