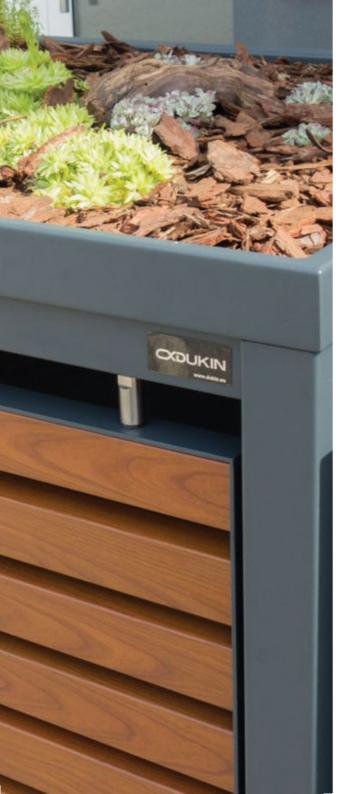

### 

A tidy garden makes us very happy. We admire the freshly moved grass, the tidy driveway and the blooming flowers.

But, what can we do if plastic waste bins mar all the effort we put into our garden? The StyleOUT<sup>®</sup> waste bin enclosures are designed to discreetly obscures the waste bins and also prevent them from smelling.

## **TIDY UP YOUR GARDEN** WITH STYLEOUT® WASTE BIN **ENCLOSURES!**

- If you also plant the roof, they are a nice addition to your already beautifully landscaped garden.

### INTEGRATED WATER DRAINAGE

METAL STRUCTURE

SLIDING DOOR

#### ADJUSTABLE TO UNEVEN GROUND