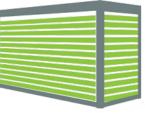

® WASTE BIN **ENCLOSURES!**

- If you also plant the roof, they are a nice addition to your already beautifully landscaped garden.

### NEAT STORAGE OF WASTE BINS







### INTEGRATED WATER DRAINAGE

METAL STRUCTURE

SLIDING DOOR





### CXDUKIN<sup>®</sup> 5

#### ADJUSTABLE TO UNEVEN GROUND







# StyleOUT®















# StyleOUT<sup>®</sup> – DIMENSIONS



**STYLEOUT® 2x120** 135 x 74 x 114 cm



**STYLEOUT® 2x240** 145 x 90 x 129 cm

### StyleOUT<sup>®</sup> BLANK





**STYLEOUT® 3x120** 196 x 74 x 114 cm



**STYLEOUT® 3x240** 212 x 90 x 129 cm

### StyleOUT® QUBIS





**STYLEOUT® 4x120** 265 x 74 x 114 cm

129 90 287 STYLEOUT® 4x240

287 x 90 x 129 cm

# StyleOUT<sup>®</sup> – MODELS

### StyleOUT® LINIS



### StyleOUT® TOMO



COUKIN<sup>®</sup> 9





## ACCESSORIES









Sliding door at the back as well

Back plate and/or sides made from aluminium slats

Lock

Lifting roof

# Barve

# Customize the waste enclosure.

Scan the QR Code and open the configurator.

RAL 9006 RAL 9007

STANDARD COLOURS

RAL 7016 Anthracite grey





White aluminum



Grey aluminium



Grey-brown

Colour of your choice

## COLOURS

#### FAUX WOOD (only for the LINIS model)







# 

LEGI SGS d.o.o. Kolubarska 1/1 Beograd, Srbija

prodaja@legi.rs +381 605455017

> Representative for: Waste Enclosures, Bicycle Sheds/Storage Units Outdoor Kitchens

www.legi.rs