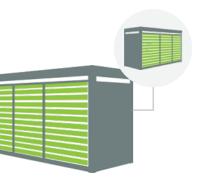

## ACCESSORIES

Sliding door at the back as well

Back plate and/or sides made from aluminium slats

Lock

Lifting roof