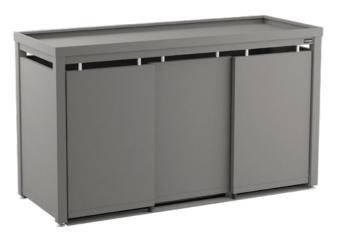

# StyleOUT<sup>®</sup> – MODELS

### StyleOUT<sup>®</sup> BLANK

**STYLEOUT® 3x120** 196 x 74 x 114 cm

**STYLEOUT® 3x240** 212 x 90 x 129 cm