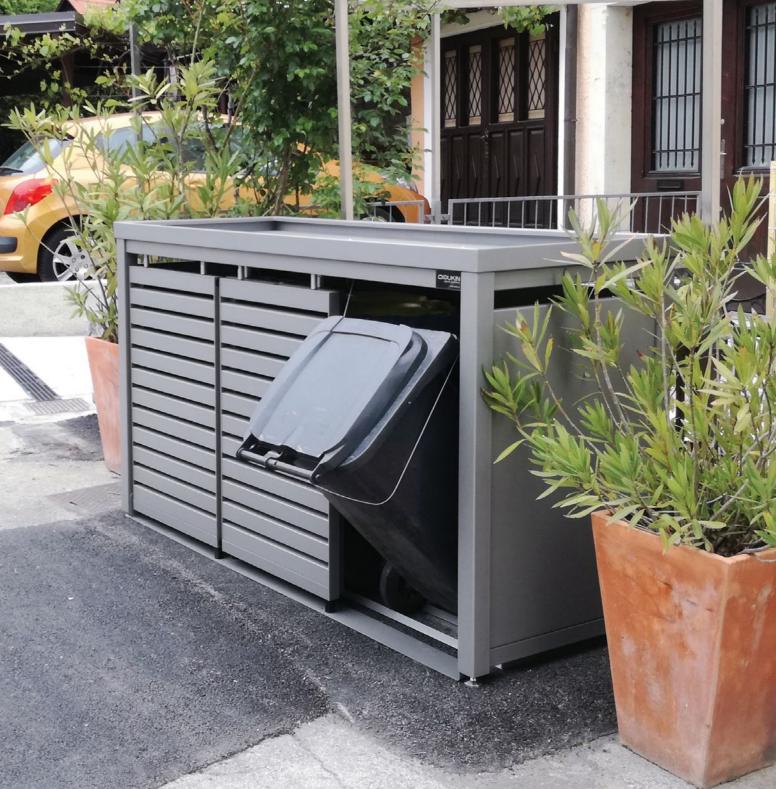

You can choose between four models and available sizes for 120- and 240-litre rubbish bins. Give your house the final touch by choosing the colour of the waste bin enclosure that perfectly matches the rest of your garden.

# StyleOUT®