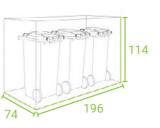

### StyleOUT<sup>®</sup> BLANK

**STYLEOUT® 3x120** 196 x 74 x 114 cm

**STYLEOUT® 3x240** 212 x 90 x 129 cm