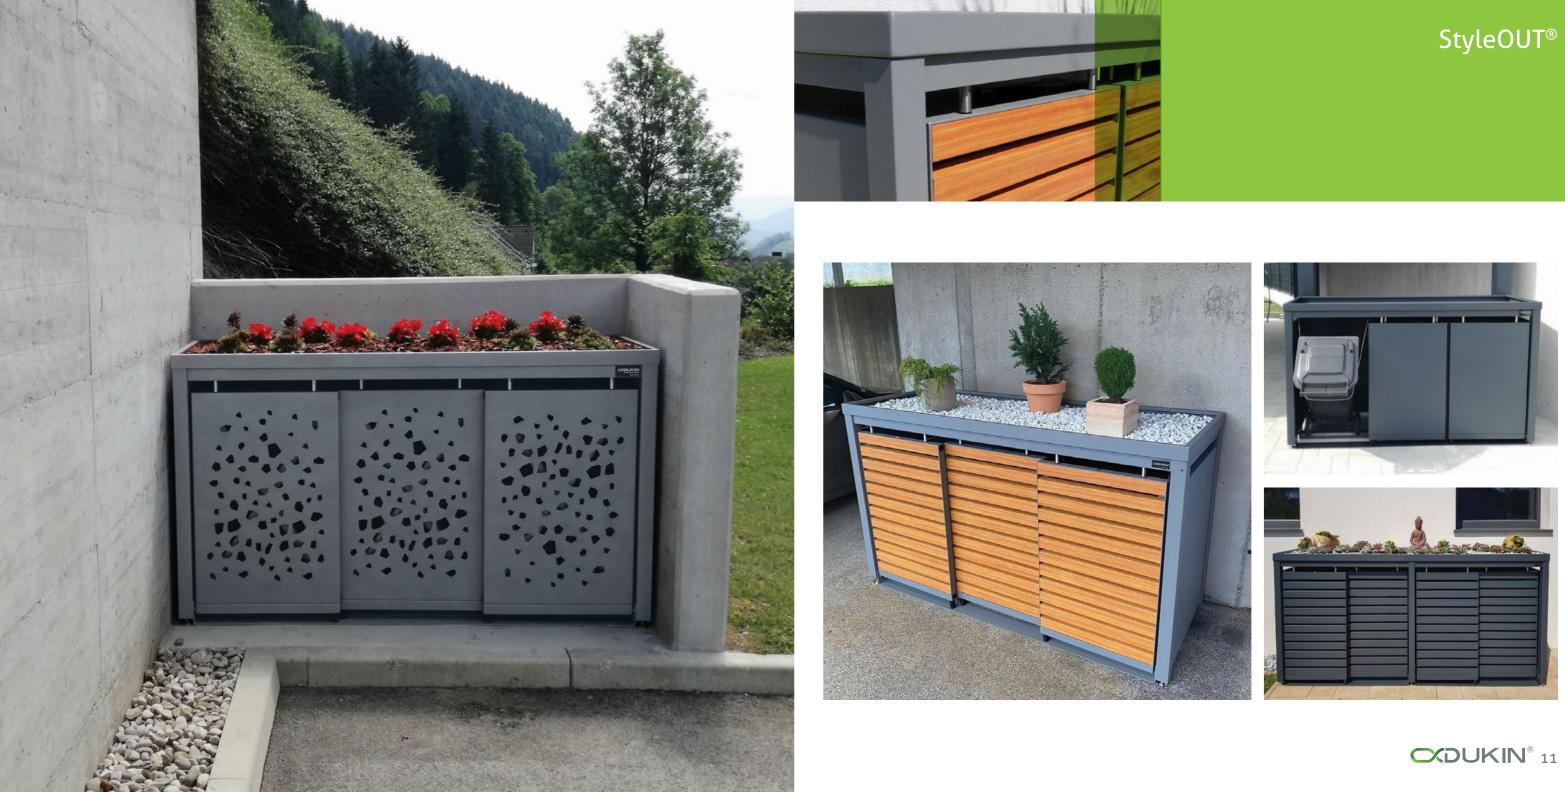

## **TIDY UP YOUR GARDEN** WITH STYLEOUT® WASTE BIN **ENCLOSURES!**

- If you also plant the roof, they are a nice addition to your already beautifully landscaped garden.

### INTEGRATED WATER DRAINAGE

METAL STRUCTURE

SLIDING DOOR

#### ADJUSTABLE TO UNEVEN GROUND

## ACCESSORIES

Sliding door at the back as well

Back plate and/or sides made from aluminium slats

Lock

Lifting roof