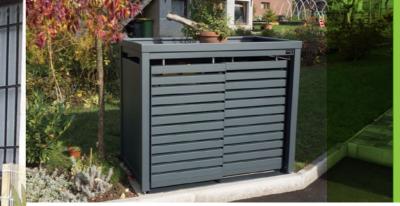

### 

A tidy garden makes us very happy. We admire the freshly moved grass, the tidy driveway and the blooming flowers.

But, what can we do if plastic waste bins mar all the effort we put into our garden? The StyleOUT<sup>®</sup> waste bin enclosures are designed to discreetly obscures the waste bins and also prevent them from smelling.

You can choose between four models and available sizes for 120- and 240-litre rubbish bins. Give your house the final touch by choosing the colour of the waste bin enclosure that perfectly matches the rest of your garden.

## **TIDY UP YOUR GARDEN** WITH STYLEOUT® WASTE BIN **ENCLOSURES!**

- If you also plant the roof, they are a nice addition to your already beautifully landscaped garden.