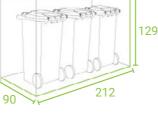

### StyleOUT<sup>®</sup> BLANK

**STYLEOUT® 3x120** 196 x 74 x 114 cm

**STYLEOUT® 3x240** 212 x 90 x 129 cm