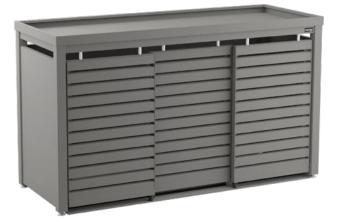

hes the rest of your garden.

## **TIDY UP YOUR GARDEN** WITH STYLEOUT® WASTE BIN **ENCLOSURES!**

- If you also plant the roof, they are a nice addition to your already beautifully landscaped garden.

### NEAT STORAGE OF WASTE BINS







### INTEGRATED WATER DRAINAGE

METAL STRUCTURE

SLIDING DOOR





### CXDUKIN<sup>®</sup> 5

#### ADJUSTABLE TO UNEVEN GROUND







# StyleOUT®















# StyleOUT<sup>®</sup> – DIMENSIONS



**STYLEOUT® 2x120** 135 x 74 x 114 cm



**STYLEOUT® 2x240** 145 x 90 x 129 cm

### StyleOUT<sup>®</sup> BLANK





**STYLEOUT® 3x120** 196 x 74 x 114 cm



**STYLEOUT® 3x240** 212 x 90 x 129 cm

### StyleOUT® QUBIS





**STYLEOUT® 4x120** 265 x 74 x 114 cm

129 90 287 STYLEOUT® 4x240

287 x 90 x 129 cm

# StyleOUT<sup>®</sup> – MODELS

### StyleOUT® LINIS



### StyleOUT® TOMO



COUKIN<sup>®</sup> 9





## ACCESSORIES









Sliding door at the back as well

Back plate and/or sides made from aluminium slats

Lock

Lifting roof

# Barve

# Customize the waste enclosure.

Scan the QR Code and open the configurator.

RAL 9006 RAL 9007

STANDARD COLOURS

RAL 7016 Anthracite grey





White aluminum



Grey aluminium



Grey-brown

Colour of your choice

## COLOURS

#### FAUX WOOD (only for the LINIS model)







# 

LEGI SGS d.o.o. Kolubarska 1/1 Beograd, Srbija

prodaja@legi.rs +381 605455017

> Representative for: Waste Enclosures, Bicycle Sheds/Storage Units Outdoor Kitchens

www.legi.rs