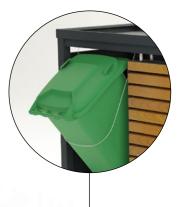

looming flowers.

But, what can we do if plastic waste bins mar all the effort we put into our garden? The StyleOUT<sup>®</sup> waste bin enclosures are designed to discreetly obscures the waste bins and also prevent them from smelling.

You can choose between four models and available sizes for 120- and 240-litre rubbish bins. Give your house the final touch by choosing the colour of the waste bin enclosure that perfectly matches the rest of your garden.

## **TIDY UP YOUR GARDEN** WITH STYLEOUT® WASTE BIN **ENCLOSURES!**

- If you also plant the roof, they are a nice addition to your already beautifully landscaped garden.

### NEAT STORAGE OF WASTE BINS







### INTEGRATED WATER DRAINAGE

METAL STRUCTURE

SLIDING DOOR





### CXDUKIN<sup>®</sup> 5

#### ADJUSTABLE TO UNEVEN GROUND







# StyleOUT®















# StyleOUT<sup>®</sup> – DIMENSIONS



**STYLEOUT® 2x120** 135 x 74 x 114 cm



**STYLEOUT® 2x240** 145 x 90 x 129 cm

### StyleOUT<sup>®</sup> BLANK





**STYLEOUT® 3x120** 196 x 74 x 114 cm



**STYLEOUT® 3x240** 212 x 90 x 129 cm

### StyleOUT® QUBIS





**STYLEOUT® 4x120** 265 x 74 x 114 cm

129 90 287 STYLEOUT® 4x240

287 x 90 x 129 cm

# StyleOUT<sup>®</sup> – MODELS

### StyleOUT® LINIS



### StyleOUT® TOMO



COUKIN<sup>®</sup> 9





## ACCESSORIES









Sliding door at the back as well

Back plate and/or sides made from aluminium slats

Lock

Lifting roof

# Barve

# Customize the waste enclosure.

Scan the QR Code and open the configurator.

RAL 9006 RAL 9007

STANDARD COLOURS

RAL 7016 Anthracite grey





White aluminum



Grey aluminium