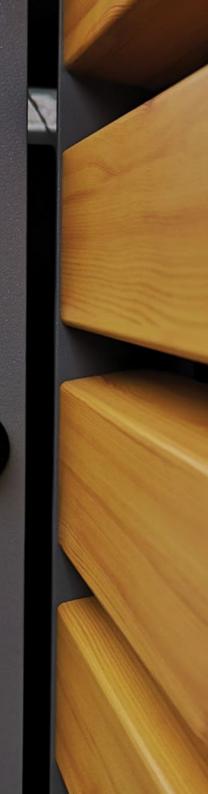

GARDEN** WITH STYLEOUT® WASTE BIN **ENCLOSURES!**

- If you also plant the roof, they are a nice addition to your already beautifully landscaped garden.

### NEAT STORAGE OF WASTE BINS







### INTEGRATED WATER DRAINAGE

METAL STRUCTURE

SLIDING DOOR





### CXDUKIN<sup>®</sup> 5

#### ADJUSTABLE TO UNEVEN GROUND







# StyleOUT®















# StyleOUT<sup>®</sup> – DIMENSIONS



**STYLEOUT® 2x120** 135 x 74 x 114 cm



**STYLEOUT® 2x240** 145 x 90 x 129 cm

### StyleOUT<sup>®</sup> BLANK





**STYLEOUT® 3x120** 196 x 74 x 114 cm



**STYLEOUT® 3x240** 212 x 90 x 129 cm

### StyleOUT® QUBIS





**STYLEOUT® 4x120** 265 x 74 x 114 cm

129 90 287 STYLEOUT® 4x240

287 x 90 x 129 cm

# StyleOUT<sup>®</sup> – MODELS

### StyleOUT® LINIS



### StyleOUT® TOMO



COUKIN<sup>®</sup> 9





## ACCESSORIES









Sliding door at the back as well

Back plate and/or sides made from aluminium slats

Lock

Lifting roof

# Barve

# Customize the waste enclosure.

Scan the QR Code and open the configurator.

RAL 9006 RAL 9007

STANDARD COLOURS

RAL 7016 Anthracite grey





White aluminum



Grey aluminium



Grey-brown

Colour of your choice

## COLOURS

#### FAUX WOOD (only for the LINIS model)







# 

LEGI SGS d.o.o. Kolubarska 1/1 Beograd, Srbija

prodaja@legi.rs +381 605455017

> Representative for: Waste Enclosures, Bicycle Sheds/Storage Units Outdoor Kitchens

www.legi.rs