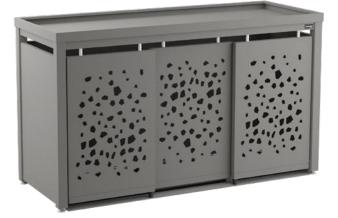

### StyleOUT® QUBIS

**STYLEOUT® 4x120** 265 x 74 x 114 cm

129 90 287 STYLEOUT® 4x240

287 x 90 x 129 cm