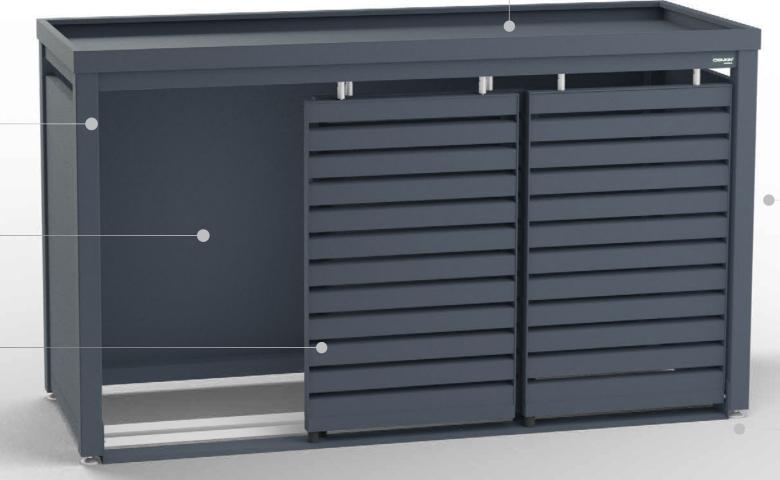

### INTEGRATED WATER DRAINAGE

METAL STRUCTURE

SLIDING DOOR

#### ADJUSTABLE TO UNEVEN GROUND