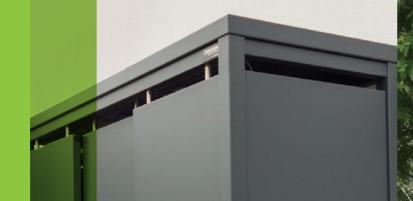

But, what can we do if plastic waste bins mar all the effort we put into our garden? The StyleOUT<sup>®</sup> waste bin enclosures are designed to discreetly obscures the waste bins and also prevent them from smelling.

You can choose between four models and available sizes for 120- and 240-litre rubbish bins. Give your house the final touch by choosing the colour of the waste bin enclosure that perfectly matches the rest of your garden.

## **TIDY UP YOUR GARDEN** WITH STYLEOUT® WASTE BIN **ENCLOSURES!**

- If you also plant the roof, they are a nice addition to your already beautifully landscaped garden.

### NEAT STORAGE OF WASTE BINS







### INTEGRATED WATER DRAINAGE

METAL STRUCTURE

SLIDING DOOR





### CXDUKIN<sup>®</sup> 5

#### ADJUSTABLE TO UNEVEN GROUND







# StyleOUT®















# StyleOUT<sup>®</sup> – DIMENSIONS



**STYLEOUT® 2x120** 135 x 74 x 114 cm



**STYLEOUT® 2x240** 145 x 90 x 129 cm

### StyleOUT<sup>®</sup> BLANK





**STYLEOUT® 3x120** 196 x 74 x 114 cm



**STYLEOUT® 3x240** 212 x 90 x 129 cm

### StyleOUT® QUBIS





**STYLEOUT® 4x120** 265 x 74 x 114 cm

129 90 287 STYLEOUT® 4x240

287 x 90 x 129 cm

# StyleOUT<sup>®</sup> – MODELS

### StyleOUT® LINIS



### StyleOUT® TOMO



COUKIN<sup>®</sup> 9





## ACCESSORIES









Sliding door at the back as well

Back plate and/or sides made from aluminium slats

Lock

Lifting roof

# Barve

# Customize the waste enclosure.

Scan the QR Code and open the configurator.

RAL 9006 RAL 9007

STANDARD COLOURS

RAL 7016 Anthracite grey





White aluminum



Grey aluminium



Grey-brown

Colo