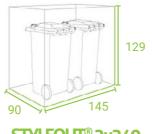

# StyleOUT<sup>®</sup> – DIMENSIONS

**STYLEOUT® 2x120** 135 x 74 x 114 cm

**STYLEOUT® 2x240** 145 x 90 x 129 cm