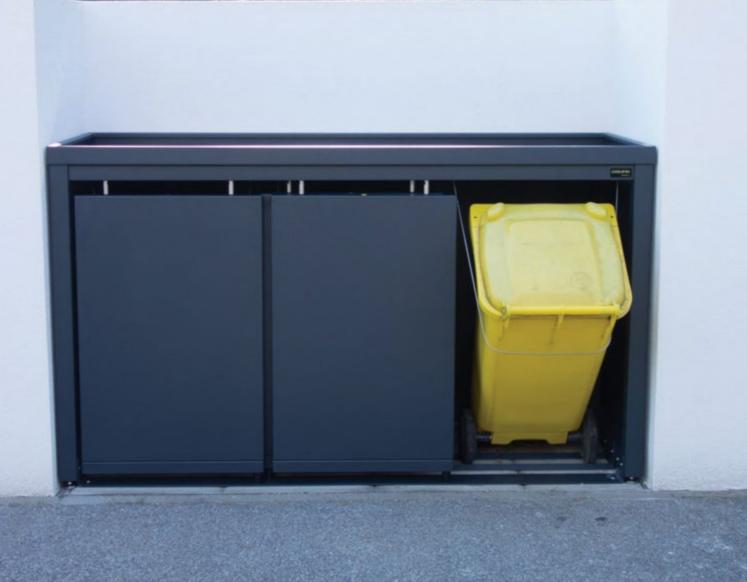

### StyleOUT<sup>®</sup> BLANK

**STYLEOUT® 3x120** 196 x 74 x 114 cm

**STYLEOUT® 3x240** 212 x 90 x 129 cm

## ACCESSORIES

Sliding door at the back as well

Back plate and/or sides made from aluminium slats

Lock

Lifting roof