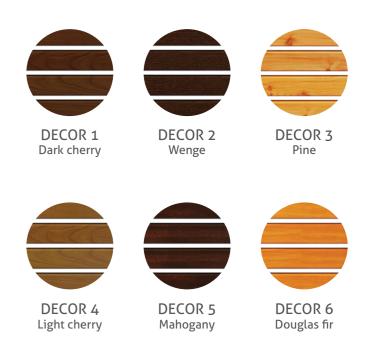

35 x 74 x 114 cm



**STYLEOUT® 2x240** 145 x 90 x 129 cm

### StyleOUT<sup>®</sup> BLANK





**STYLEOUT® 3x120** 196 x 74 x 114 cm



**STYLEOUT® 3x240** 212 x 90 x 129 cm

### StyleOUT® QUBIS





**STYLEOUT® 4x120** 265 x 74 x 114 cm

129 90 287 STYLEOUT® 4x240

287 x 90 x 129 cm

# StyleOUT<sup>®</sup> – MODELS

### StyleOUT® LINIS



### StyleOUT® TOMO



COUKIN<sup>®</sup> 9





## ACCESSORIES









Sliding door at the back as well

Back plate and/or sides made from aluminium slats

Lock

Lifting roof

# Barve

# Customize the waste enclosure.

Scan the QR Code and open the configurator.

RAL 9006 RAL 9007

STANDARD COLOURS

RAL 7016 Anthracite grey





White aluminum



Grey aluminium



Grey-brown

Colour of your choice

## COLOURS

#### FAUX WOOD (only for the LINIS model)







# 

LEGI SGS d.o.o. Kolubarska 1/1 Beograd, Srbija

prodaja@legi.rs +381 605455017

> Representative for: Waste Enclosures, Bicycle Sheds/Storage Units Outdoor Kitchens

www.legi.rs