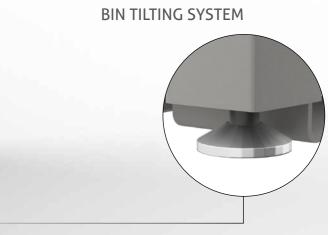

blooming flowers.

But, what can we do if plastic waste bins mar all the effort we put into our garden? The StyleOUT<sup>®</sup> waste bin enclosures are designed to discreetly obscures the waste bins and also prevent them from smelling.

You can choose between four models and available sizes for 120- and 240-litre rubbish bins. Give your house the final touch by choosing the colour of the waste bin enclosure that perfectly matches the rest of your garden.

## **TIDY UP YOUR GARDEN** WITH STYLEOUT® WASTE BIN **ENCLOSURES!**

- If you also plant the roof, they are a nice addition to your already beautifully landscaped garden.

### NEAT STORAGE OF WASTE BINS







### INTEGRATED WATER DRAINAGE

METAL STRUCTURE

SLIDING DOOR





### CXDUKIN<sup>®</sup> 5

#### ADJUSTABLE TO UNEVEN GROUND







# StyleOUT®















# StyleOUT<sup>®</sup> – DIMENSIONS



**STYLEOUT® 2x120** 135 x 74 x 114 cm



**STYLEOUT® 2x240** 145 x 90 x 129 cm

### StyleOUT<sup>®</sup> BLANK





**STYLEOUT® 3x120** 196 x 74 x 114 cm



**STYLEOUT® 3x240** 212 x 90 x 129 cm

### StyleOUT® QUBIS





**STYLEOUT® 4x120** 265 x 74 x 114 cm

129 90 287 STYLEOUT® 4x240

287 x 90 x 129 cm

# StyleOUT<sup>®</sup> – MODELS

### StyleOUT® LINIS



### StyleOUT® TOMO



COUKIN<sup>®</sup> 9





## ACCESSORIES









Sliding door at the back as well

Back plate and/or sides made from aluminium slats

Lock

Lifting roof

# Barve

# Customize the waste enclosure.

Scan the QR Code and open the configurator.

RAL 9006 RAL 9007

STANDARD COLOURS

RAL 7016 Anthracite grey





White aluminum



Grey aluminium