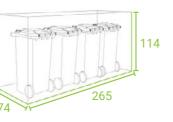

### StyleOUT® QUBIS

**STYLEOUT® 4x120** 265 x 74 x 114 cm

129 90 287 STYLEOUT® 4x240

287 x 90 x 129 cm