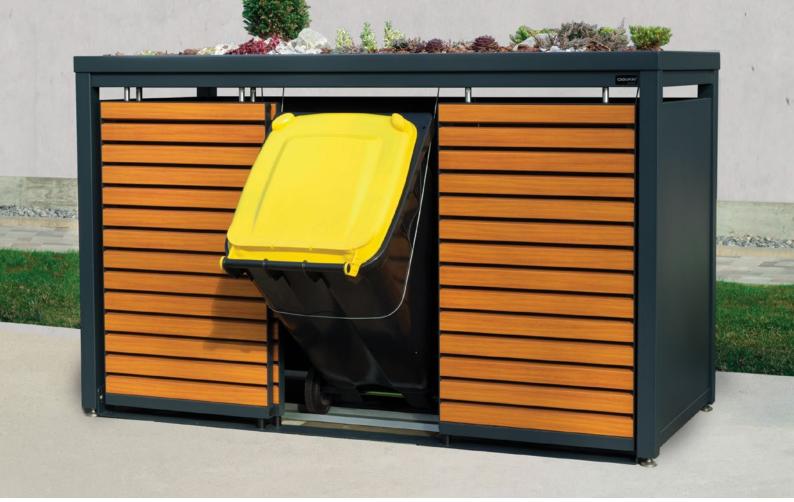

### 

A tidy garden makes us very happy. We admire the freshly moved grass, the tidy driveway and the blooming flowers.

But, what can we do if plastic waste bins mar all the effort we put into our garden? The StyleOUT<sup>®</sup> waste bin enclosures are designed to discreetly obscures the waste bins and also prevent them from smelling.

## **TIDY UP YOUR GARDEN** WITH STYLEOUT® WASTE BIN **ENCLOSURES!**

- If you also plant the roof, they are a nice addition to your already beautifully landscaped garden.

### INTEGRATED WATER DRAINAGE

METAL STRUCTURE

SLIDING DOOR

#### ADJUSTABLE TO UNEVEN GROUND