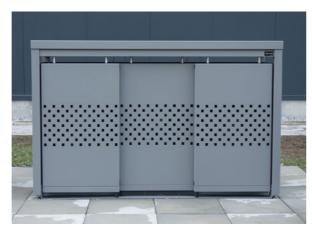

### StyleOUT<sup>®</sup> BLANK

**STYLEOUT® 3x120** 196 x 74 x 114 cm

**STYLEOUT® 3x240** 212 x 90 x 129 cm