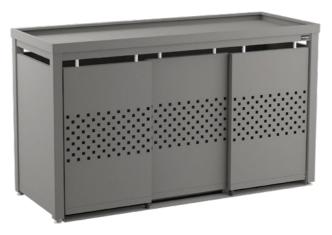

sizes for 120- and 240-litre rubbish bins. Give your house the final touch by choosing the colour of the waste bin enclosure that perfectly matches the rest of your garden.

## **TIDY UP YOUR GARDEN** WITH STYLEOUT® WASTE BIN **ENCLOSURES!**

- If you also plant the roof, they are a nice addition to your already beautifully landscaped garden.

### NEAT STORAGE OF WASTE BINS







### INTEGRATED WATER DRAINAGE

METAL STRUCTURE

SLIDING DOOR





### CXDUKIN<sup>®</sup> 5

#### ADJUSTABLE TO UNEVEN GROUND







# StyleOUT®















# StyleOUT<sup>®</sup> – DIMENSIONS



**STYLEOUT® 2x120** 135 x 74 x 114 cm



**STYLEOUT® 2x240** 145 x 90 x 129 cm

### StyleOUT<sup>®</sup> BLANK





**STYLEOUT® 3x120** 196 x 74 x 114 cm



**STYLEOUT® 3x240** 212 x 90 x 129 cm

### StyleOUT® QUBIS





**STYLEOUT® 4x120** 265 x 74 x 114 cm

129 90 287 STYLEOUT® 4x240

287 x 90 x 129 cm

# StyleOUT<sup>®</sup> – MODELS

### StyleOUT® LINIS



### StyleOUT® TOMO



COUKIN<sup>®</sup> 9





## ACCESSORIES









Sliding door at the back as well

Back plate and/or sides made from aluminium slats

Lock

Lifting roof

# Barve

# Customize the waste enclosure.

Scan the QR Code and open the configurator.

RAL 9006 RAL 9007

STANDARD COLOURS

RAL 7016 Anthracite grey





White aluminum



Grey aluminium



Grey-brown

Colour of your choice

## COLOURS

#### FAUX WOOD (only for the LINIS model)







# 

LEGI SGS d.o.o. Kolubarska 1/1 Beograd, Srbija

prodaja@legi.rs +381 605455017

> Representative for: Waste Enclosures, Bicycle Sheds/Storage Units Outdoor Kitchens

www.legi.rs