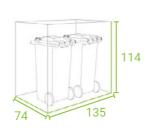

# StyleOUT<sup>®</sup> – DIMENSIONS

**STYLEOUT® 2x120** 135 x 74 x 114 cm

**STYLEOUT® 2x240** 145 x 90 x 129 cm