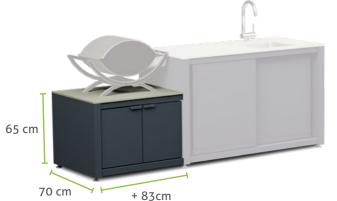

fe so much better. It will let you make your meals outside, on the terrace, surrounded by your near and dear ones.

> Invite your family, friends and neighbours to spend some quality time with you in your CookOUT<sup>®</sup> outdoor kitchen!

### WHY NOT COOK OUTDOORS AND ENJOY SOME FRESH AIR WITH YOUR **NEAR AND DEAR ONES!**

Do you spend a lot of time outdoors? Do you enjoy making meals for friends and family?

### COOKING EVEN SIMPLER!









## CookOUT<sup>®</sup> – SIZES





## CookOUT<sup>®</sup> – MODELS





### CookOUT® LINIS

### CookOUT<sup>®</sup> – GRILL ELEMENTS

#### LEFT, RIGHT OR CENTRAL ARRANGEMENT POSSIBLE. ALSO AVAILABLE AS A FREE-STANDING MODULE.

#### OPTIONAL EQUIPMENT





Pull-out bins



Narrower shelf



Electrical socket





**GRILL MODULE** 



EGG MODULE



MINI GRILL MODULE



**GRILL INTEGRATION INTO** THE COUNTERTOP









Additional shelf

Lock



## BUILT-IN ELEMENTS AND OPTIONAL EQUIPMENT





#### Protective back wall + LED ambient lighting



### Foldable shelf



#### Protective cover

Custom opening in the countertop Dekton<sup>®</sup> for eletrical plate, induction plate, gas plate, etc.

### 

## CookOUT®















# RAL 9007 RAL 7016 Grey aluminium Anthracite grey ? RAL 8019 colour of Grey-brown your choice **DEKTON® KOVIK** CONCRETE DECOR Customize your outdoor kitchen. Scan the QR Code and open the configurator.



### FAUX WOOD (only for the LINIS model)



DEKOR 1 Dark cherry



DEKOR 2 Wenge



DEKOR 4 Light cherry



DEKOR 5 Mahogany



DEKOR 6 Douglas fir



**DEKTON® DANAE** SAND DECOR





# 

LEGI SGS d.o.o. Ko