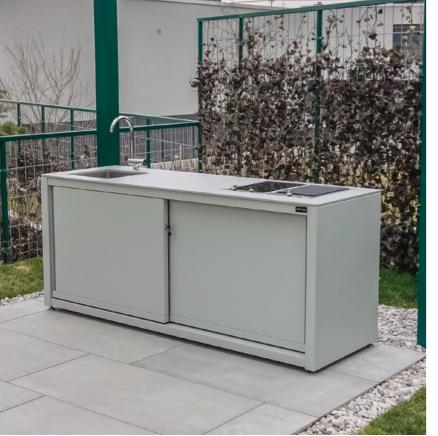

## CookOUT<sup>®</sup> – MODELS

#### LEFT, RIGHT OR CENTRAL ARRANGEMENT POSSIBLE. ALSO AVAILABLE AS A FREE-STANDING MODULE.