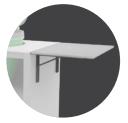

your CookOUT<sup>®</sup> outdoor kitchen!

### WHY NOT COOK OUTDOORS AND ENJOY SOME FRESH AIR WITH YOUR **NEAR AND DEAR ONES!**

Do you spend a lot of time outdoors? Do you enjoy making meals for friends and family?

### COOKING EVEN SIMPLER!









## CookOUT<sup>®</sup> – SIZES





## CookOUT<sup>®</sup> – MODELS





### CookOUT® LINIS

### CookOUT<sup>®</sup> – GRILL ELEMENTS

#### LEFT, RIGHT OR CENTRAL ARRANGEMENT POSSIBLE. ALSO AVAILABLE AS A FREE-STANDING MODULE.

#### OPTIONAL EQUIPMENT





Pull-out bins



Narrower shelf



Electrical socket





**GRILL MODULE** 



EGG MODULE



MINI GRILL MODULE



**GRILL INTEGRATION INTO** THE COUNTERTOP









Additional shelf

Lock



## BUILT-IN ELEMENTS AND OPTIONAL EQUIPMENT





#### Protective back wall + LED ambient lighting



### Foldable shelf



#### Protective cover

Custom opening in the countertop Dekton<sup>®</sup> for eletrical plate, induction plate, gas plate, etc.

### 

## CookOUT®















# RAL 9007 RAL 7016 Grey aluminium Anthracite grey ? RAL 8019 colour of Grey-brown your choice **DEKTON® KOVIK** CONCRETE DECOR Customize your outdoor kitchen. Scan the QR Code and open the configurator.



### FAUX WOOD (only for the LINIS model)



DEKOR 1 Dark cherry



DEKOR 2 Wenge



DEKOR 4 Light cherry



DEKOR 5 Mahogany



DEKOR 6 Douglas fir



**DEKTON® DANAE** SAND DECOR





# 

LEGI SGS d.o.o. Kolubarska 1/1 Beograd, Srbija

prodaja@legi.rs +381 605455017

Representative for: Waste Enclosures, Bicycle Sheds/Storage Units Outdoor Kitchens

www.legi.rs