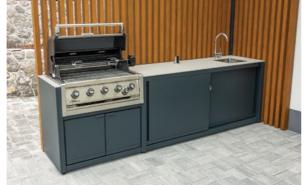

### CookOUT<sup>®</sup> – GRILL ELEMENTS

#### OPTIONAL EQUIPMENT

Pull-out bins

Narrower shelf

Electrical socket

**GRILL MODULE** 

EGG MODULE

MINI GRILL MODULE

**GRILL INTEGRATION INTO** THE COUNTERTOP