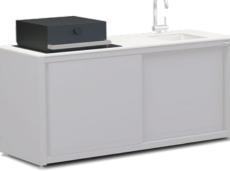

will let you make your meals outside, on the terrace, surrounded by your near and dear ones.

> Invite your family, friends and neighbours to spend some quality time with you in your CookOUT<sup>®</sup> outdoor kitchen!

### WHY NOT COOK OUTDOORS AND ENJOY SOME FRESH AIR WITH YOUR **NEAR AND DEAR ONES!**

Do you spend a lot of time outdoors? Do you enjoy making meals for friends and family?

### COOKING EVEN SIMPLER!









## CookOUT<sup>®</sup> – SIZES





## CookOUT<sup>®</sup> – MODELS





### CookOUT® LINIS

### CookOUT<sup>®</sup> – GRILL ELEMENTS

#### LEFT, RIGHT OR CENTRAL ARRANGEMENT POSSIBLE. ALSO AVAILABLE AS A FREE-STANDING MODULE.

#### OPTIONAL EQUIPMENT





Pull-out bins



Narrower shelf



Electrical socket





**GRILL MODULE** 



EGG MODULE



MINI GRILL MODULE



**GRILL INTEGRATION INTO** THE COUNTERTOP









Additional shelf

Lock



## BUILT-IN ELEMENTS AND OPTIONAL EQUIPMENT





#### Protective back wall + LED ambient lighting



### Foldable shelf



#### Protective cover

Custom opening in the countertop Dekton<sup>®</sup> for eletrical plate, induction plate, gas plate, etc.

### 

## CookOUT®















# RAL 9007 RAL 7016 Grey aluminium Anthracite grey ? RAL 8019 colour of Grey-brown your choice **DEKTON® KOVIK** CONCRETE DECOR Customize your outdoor kitchen. Scan the QR Code and open the configurator.



### FAUX WOOD (only for the LINIS model)



DEKOR 1 Dark cherry



DEKOR 2 Wenge



DEKOR 4 Light cherry



DEKOR 5 Mahogany



DEKOR 6 Douglas fir



**DEKTON® DANAE** SAND DECOR





# 

LEGI SGS d.o.o. Kolubarska 1/1 Beograd,