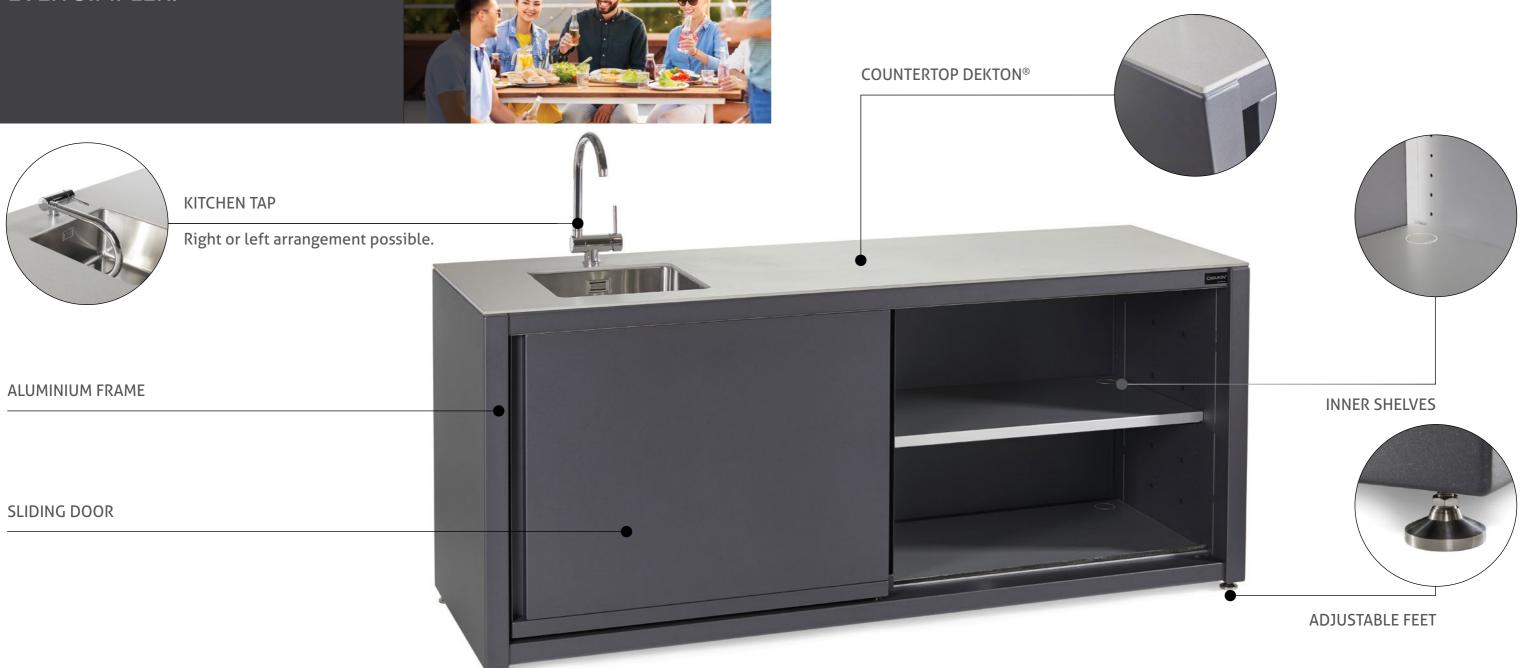

## BUILT-IN ELEMENTS AND OPTIONAL EQUIPMENT

#### LEFT, RIGHT OR CENTRAL ARRANGEMENT POSSIBLE. ALSO AVAILABLE AS A FREE-STANDING MODULE.

#### OPTIONAL EQUIPMENT

Pull-out bins

Narrower shelf

Electrical socket

**GRILL MODULE** 

EGG MODULE

MINI GRILL MODULE

**GRILL INTEGRATION INTO** THE COUNTERTOP

Additional shelf

Lock