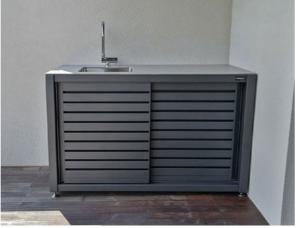

oy making meals for friends and family?

### COOKING EVEN SIMPLER!









## CookOUT<sup>®</sup> – SIZES





## CookOUT<sup>®</sup> – MODELS





### CookOUT® LINIS

### CookOUT<sup>®</sup> – GRILL ELEMENTS

#### LEFT, RIGHT OR CENTRAL ARRANGEMENT POSSIBLE. ALSO AVAILABLE AS A FREE-STANDING MODULE.

#### OPTIONAL EQUIPMENT





Pull-out bins



Narrower shelf



Electrical socket





**GRILL MODULE** 



EGG MODULE



MINI GRILL MODULE



**GRILL INTEGRATION INTO** THE COUNTERTOP









Additional shelf

Lock



## BUILT-IN ELEMENTS AND OPTIONAL EQUIPMENT





#### Protective back wall + LED ambient lighting



### Foldable shelf



#### Protective cover

Custom opening in the countertop Dekton<sup>®</sup> for eletrical plate, induction plate, gas plate, etc.

### 

## CookOUT®















# RAL 9007 RAL 7016 Grey aluminium Anthracite grey ? RAL 8019 colour of Grey-brown your choice **DEKTON® KOVIK** CONCRETE DECOR Customize your outdoor kitchen. Scan the QR Code and open the configurator.



### FAUX WOOD (only for the LINIS model)



DEKOR 1 Dark cherry



DEKOR 2 Wenge



DEKOR 4 Light cherry



DEKOR 5 Mahogany



DEKOR 6 Douglas fir



**DEKTON® DANAE** SAND DECOR





# 

LEGI SGS d.o.o. Kolubarska 1/1 Beograd, Srbija

prodaja@legi.rs +381 605455017

Representative for: Waste Enclosures, Bicycle Sheds/Storage Units Outdoor Kitchens

www.legi.rs