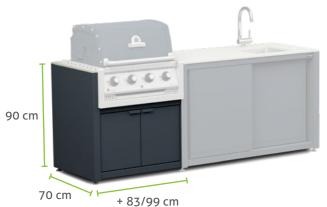

is the step to make your social life so much better. It will let you make your meals outside, on the terrace, surrounded by your near and dear ones.

> Invite your family, friends and neighbours to spend some quality time with you in your CookOUT<sup>®</sup> outdoor kitchen!

### WHY NOT COOK OUTDOORS AND ENJOY SOME FRESH AIR WITH YOUR **NEAR AND DEAR ONES!**

Do you spend a lot of time outdoors? Do you enjoy making meals for friends and family?

### COOKING EVEN SIMPLER!









## CookOUT<sup>®</sup> – SIZES





## CookOUT<sup>®</sup> – MODELS





### CookOUT® LINIS

### CookOUT<sup>®</sup> – GRILL ELEMENTS

#### LEFT, RIGHT OR CENTRAL ARRANGEMENT POSSIBLE. ALSO AVAILABLE AS A FREE-STANDING MODULE.

#### OPTIONAL EQUIPMENT





Pull-out bins



Narrower shelf



Electrical socket





**GRILL MODULE** 



EGG MODULE



MINI GRILL MODULE



**GRILL INTEGRATION INTO** THE COUNTERTOP









Additional shelf

Lock



## BUILT-IN ELEMENTS AND OPTIONAL EQUIPMENT





#### Protective back wall + LED ambient lighting



### Foldable shelf



#### Protective cover

Custom opening in the countertop Dekton<sup>®</sup> for eletrical plate, induction plate, gas plate, etc.

### 

## CookOUT®















# RAL 9007 RAL 7016 Grey aluminium Anthracite grey ? RAL 8019 colour of Grey-brown your choice **DEKTON® KOVIK** CONCRETE DECOR Customize your outdoor kitchen. Scan the QR Code and open the configurator.



### FAUX WOOD (only for the LINIS model)



DEKOR 1 Dark cherry



DEKOR 2 Wenge



DEKOR 4 Light cherry



DEKOR 5 Mahogany



DEKOR 6 Douglas fir



**DEKTON® DANAE** SAN