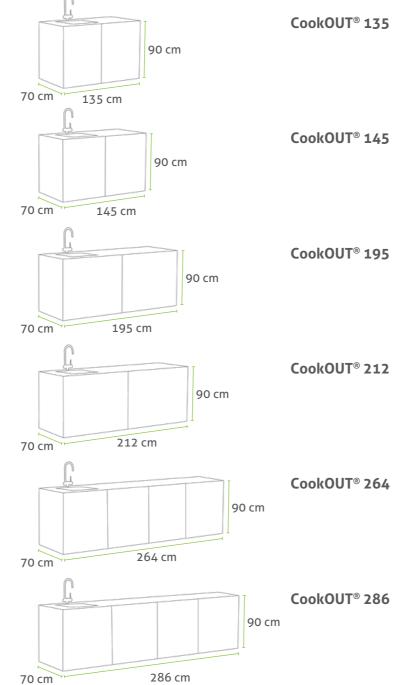

p> sizes 06
  - CookOUT<sup>®</sup> models 07
  - CookOUT<sup>®</sup> grill elements 08
  - Built-in elements and optional equipment 09
    - Colours 13





Many would say that moments shared over tasty food make our lives so much better.

If the answer is YES, an outdoor kitchen is the step to make your social life so much better. It will let you make your meals outside, on the terrace, surrounded by your near and dear ones.

> Invite your family, friends and neighbours to spend some quality time with you in your CookOUT<sup>®</sup> outdoor kitchen!

### WHY NOT COOK OUTDOORS AND ENJOY SOME FRESH AIR WITH YOUR **NEAR AND DEAR ONES!**

Do you spend a lot of time outdoors? Do you enjoy making meals for friends and family?

### COOKING EVEN SIMPLER!









## CookOUT<sup>®</sup> – SIZES





## CookOUT<sup>®</sup> – MODELS





### CookOUT® LINIS

### CookOUT<sup>®</sup> – GRILL ELEMENTS

#### LEFT, RIGHT OR CENTRAL ARRANGEMENT POSSIBLE. ALSO AVAILABLE AS A FREE-STANDING MODULE.

#### OPTIONAL EQUIPMENT





Pull-out bins



Narrower shelf



Electrical socket





**GRILL MODULE** 



EGG MODULE



MINI GRILL MODULE



**GRILL INTEGRATION INTO** THE COUNTERTOP









Additional shelf

Lock



## BUILT-IN ELEMENTS AND OPTIONAL EQUIPMENT





#### Protective back wall + LED ambient lighting



### Foldable shelf



#### Protective cover

Custom opening in the countertop Dekton<sup>®</sup> for eletrical plate, induction plate, gas plate, etc.

### 

## CookOUT®















# RAL 9007 RAL 7016 Grey aluminium Anthracite grey ? RAL 8019 colour of Grey-brown your choice **D