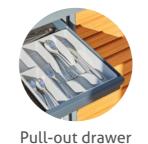

#### OPTIONAL EQUIPMENT

Pull-out bins

Narrower shelf

Electrical socket

**GRILL MODULE** 

EGG MODULE

MINI GRILL MODULE

**GRILL INTEGRATION INTO** THE COUNTERTOP