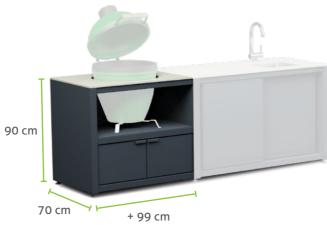

your social life so much better. It will let you make your meals outside, on the terrace, surrounded by your near and dear ones.

> Invite your family, friends and neighbours to spend some quality time with you in your CookOUT<sup>®</sup> outdoor kitchen!

### WHY NOT COOK OUTDOORS AND ENJOY SOME FRESH AIR WITH YOUR **NEAR AND DEAR ONES!**

Do you spend a lot of time outdoors? Do you enjoy making meals for friends and family?

### COOKING EVEN SIMPLER!









## CookOUT<sup>®</sup> – SIZES





## CookOUT<sup>®</sup> – MODELS





### CookOUT® LINIS

### CookOUT<sup>®</sup> – GRILL ELEMENTS

#### LEFT, RIGHT OR CENTRAL ARRANGEMENT POSSIBLE. ALSO AVAILABLE AS A FREE-STANDING MODULE.

#### OPTIONAL EQUIPMENT





Pull-out bins



Narrower shelf



Electrical socket





**GRILL MODULE** 



EGG MODULE



MINI GRILL MODULE



**GRILL INTEGRATION INTO** THE COUNTERTOP









Additional shelf

Lock



## BUILT-IN ELEMENTS AND OPTIONAL EQUIPMENT





#### Protective back wall + LED ambient lighting



### Foldable shelf



#### Protective cover

Custom opening in the countertop Dekton<sup>®</sup> for eletrical plate, induction plate, gas plate, etc.

### 

## CookOUT®















# RAL 9007 RAL 7016 Grey aluminium Anthracite grey ? RAL 8019 colour of Grey-brown your choice **DEKTON® KOVIK** CONCRETE DECOR Customize your outdoor kitchen. Scan the QR Code and open the configurator.



### FAUX WOOD (only for the LINIS model)



DEKOR 1 Dark cherry



DEKOR 2 Wenge



DEKOR 4 Light cherry



DEKOR 5 Mahogany



DEKOR 6 Douglas fir



**DEKTON® DANAE** SAND DECOR





# 

LEGI