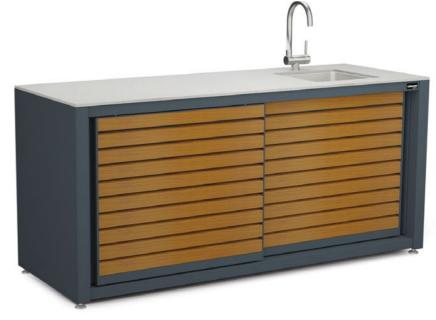

sizes 06
  - CookOUT<sup>®</sup> models 07
  - CookOUT<sup>®</sup> grill elements 08
  - Built-in elements and optional equipment 09
    - Colours 13





Many would say that moments shared over tasty food make our lives so much better.

If the answer is YES, an outdoor kitchen is the step to make your social life so much better. It will let you make your meals outside, on the terrace, surrounded by your near and dear ones.

> Invite your family, friends and neighbours to spend some quality time with you in your CookOUT<sup>®</sup> outdoor kitchen!

### WHY NOT COOK OUTDOORS AND ENJOY SOME FRESH AIR WITH YOUR **NEAR AND DEAR ONES!**

Do you spend a lot of time outdoors? Do you enjoy making meals for friends and family?

### COOKING EVEN SIMPLER!









## CookOUT<sup>®</sup> – SIZES





## CookOUT<sup>®</sup> – MODELS





### CookOUT® LINIS

### CookOUT<sup>®</sup> – GRILL ELEMENTS

#### LEFT, RIGHT OR CENTRAL ARRANGEMENT POSSIBLE. ALSO AVAILABLE AS A FREE-STANDING MODULE.

#### OPTIONAL EQUIPMENT





Pull-out bins



Narrower shelf



Electrical socket





**GRILL MODULE** 



EGG MODULE



MINI GRILL MODULE



**GRILL INTEGRATION INTO** THE COUNTERTOP









Additional shelf

Lock



## BUILT-IN ELEMENTS AND OPTIONAL EQUIPMENT





#### Protective back wall + LED ambient lighting



### Foldable shelf



#### Protective cover

Custom opening in the countertop Dekton<sup>®</sup> for eletrical plate, induction plate, gas plate, etc.

### 

## CookOUT®















# RAL 9007 RAL 7016 Grey aluminium Anthracite grey ? RAL 8019 colour of Grey-brown your choice **DEK